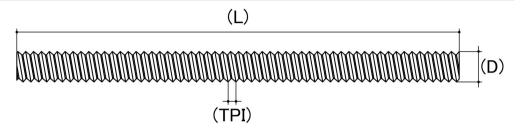

## **Allthread**

**Thread Type**: BSW - Coarse **Thread Direction**: Right Hand

Material Finish: Brass

Corrosion Protection Level: Ultimate

Standard: AS3501

CAD drawings shown for graphic representation only.\*

| Size | Thread Pitch<br>(TPI) | Thread Type | Product Diameter (D)<br>(mm) |       | Althread Length (L)<br>(mm) | Class Grade           | sku<br>(qfind) |
|------|-----------------------|-------------|------------------------------|-------|-----------------------------|-----------------------|----------------|
|      |                       |             | Min                          | Max   | Nom                         |                       | (qiiid)        |
| 1/2" | 12                    | Coarse      | 12.53                        | 12.70 | 914                         | Low Tensile Class 4.6 | 54BW123        |